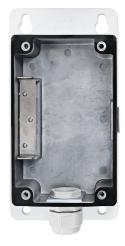

## Art.-Nr. TVAC32020

Seite 1 von 1

For protected indoor and outdoor wiring, the installation box in conjunction with the TVAC32520 oder TVAC32720 wall mount can be a professional attachment to a wall.

## Technologies

- Can only be used in combination with TVAC32520 or TVAC32720
- Compatible with TVAC32000, TVAC32010
- For protecting wiring both indoors and outdoors
- Sturdy aluminium construction
- Internal cable routing possible
- Colour: white