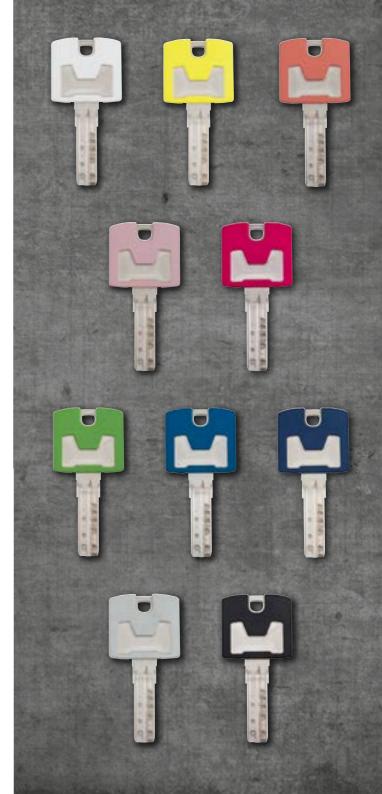

# VARIETY OF COLOURS

# For colour identification

- Designed for mechanical locking systems from ABUS
- Ideal for colour identification of locking authorisations
- Can be delivered as a retrofit cap
- Transparent window provides view of locking mechanism number and key embossing
- Available in 100 colour combinations