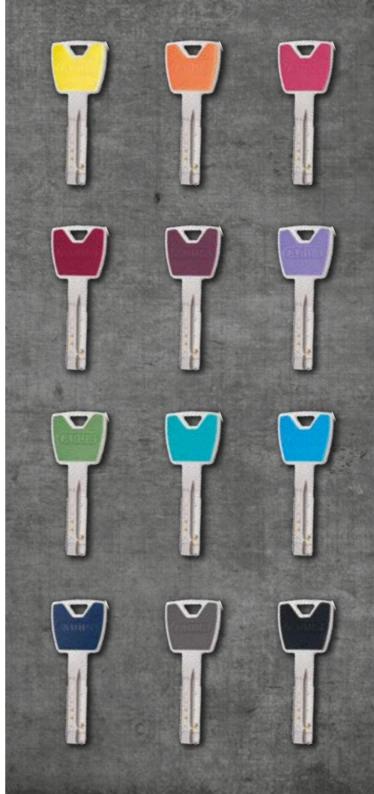

### **DESIGN CAP**

#### With security and design

- Designed for the mechanical locking system P12RPS from ABUS
- At a glance you can see which key belongs to whom
- Fully assembled at the factory or supplied in packs for retrofitting
- Available in 12 appealing colours