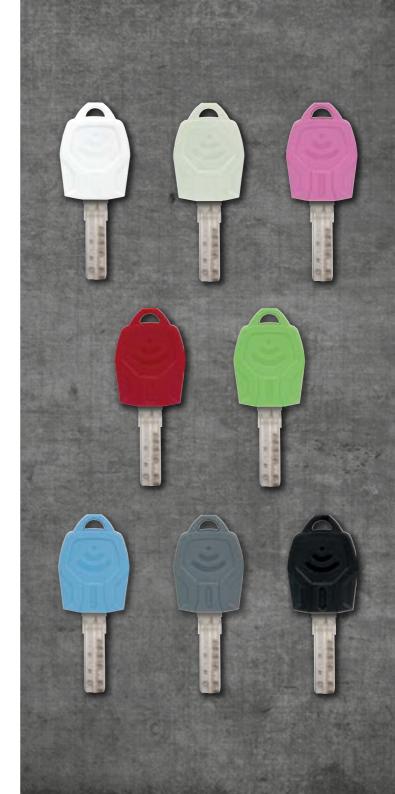

# **PRO CAP**

#### Colour variety and security

- Designed for mechanical locking systems from ABUS
- Ideal for colour identification of locking authorisations
- Fully assembled at the factory or supplied in packs for retrofitting
- The Locking mechanism number and key embossing are always visible on the exposed back of the key
- Available in 9 differents colours

### **DESIGN CAP**

#### With security and design

- Designed for the mechanical locking system P12RPS from ABUS
- At a glance you can see which key belongs to whom
- Fully assembled at the factory or supplied in packs for retrofitting
- Available in 12 appealing colours