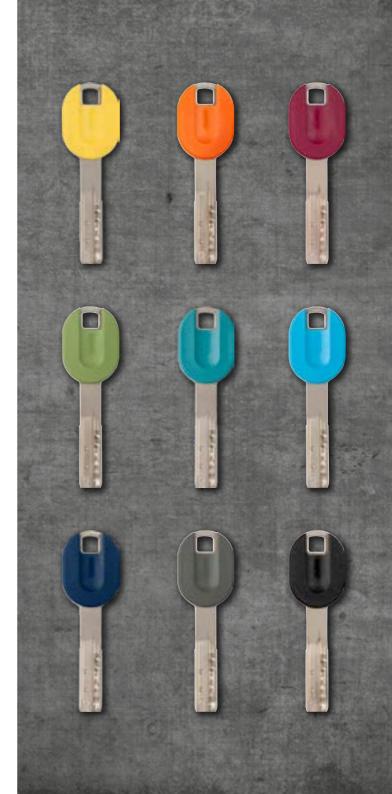

# **PRO CAP**

#### Colour variety and security

- Designed for mechanical locking systems from ABUS
- Ideal for colour identification of locking authorisations
- Fully assembled at the factory or supplied in packs for retrofitting
- The Locking mechanism number and key embossing are always visible on the exposed back of the key
- Available in 9 differents colours