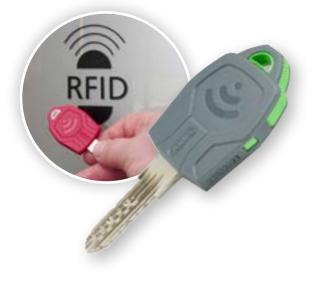

# **SKUNI CAP**

# Mechanics combined with electronics ex factory

- Designed for mechanical and electronical locking systems from ABUS
- Ideally suited for the combination of mechanics and electronics in a master key system
- Can be delivered factory-assembled
- Transponder can be integrated for convenient control of electronic components such as access control and alarm systems
- Laser marking provides clear view of locking mechanism number at all times
- Useful for colour identification even without transponder
- Available in 36 colour combinations

# COMBI CAP

#### Mechanics and electronics combined as retrofit

- Designed for mechanical and electronical locking systems from ABUS
- Allows an existing mechanical master key system to be enhanced with electronic components
- Can be retrofitted at any time
- Integration of up to two transponders for control of various electronical functions such as access control and alarm activation
- Cap side can be marked
- Useful for colour identification even without transponder
- Available in 64 colour combinations