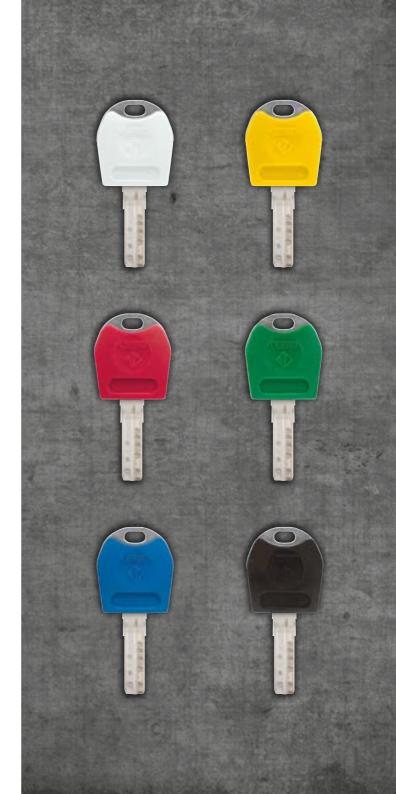

# VARIETY OF COLOURS

# For colour identification

- Designed for mechanical locking systems from ABUS
- Ideal for colour identification of locking authorisations
- Can be delivered as a retrofit cap
- Transparent window provides view of locking mechanism number and key embossing
- Available in 100 colour combinations