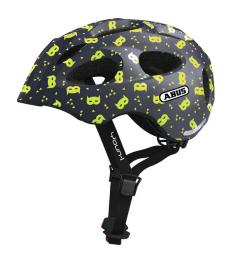

#### ONE BIKE HELMET - TWO GENERATIONS

A modern and safe bike helmet that appeals to two generations at once. The Youn-I model has enabled ABUS to bridge the gap between helmets for adults and helmets for young people.

Adults are role models for children and should therefore also wear a bike helmet. This could prevent many of the serious brain injuries caused by cycling accidents. However, women with smaller heads often cannot find a helmet that fits them properly. With a simple but modern look, this bike helmet meets the needs of both young cyclists as well as many women with smaller heads. The Youn-I boasts a simple, urban and fashionable look that appeals to both generations.

### **Technologies**

- In-Mold for a durable connection of the outer shell with shock-absorbing helmet material (EPS)
- Visor-like front edge ensuring enhanced protection for the face
- Deep temple and neck area for increased all-round protection
- Full shell reduces damage caused by the typical activities of a child
- Zoom Evo Kids precise adjustment system with an easy-to-grip adjustment wheel
- Large integrated rear LED light in a high position with 180° visibility
- Size adjustment with a full ring made from hard-wearing and mouldable plastic for optimum stability and form fitting
- Excellent ventilation with 5 air inlets and 12 air outlets that are connected by flow channels
- Foamed-in fly net
- Passive safety thanks to reflectors