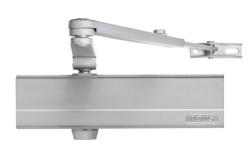

#### THE PROFESSIONAL SOLUTION

Door closer for reception and office doors for quiet and secure closing.

Suddenly banging reception and office doors disrupt concentration at the workplace. Let your doors close quietly, safely and above all also independently with this door closer. The closer is suitable for doors with a width of up to 1.10 metres and a maximum weight of 80 kilograms. Its closing force is individually adjustable. A fixing arm can be purchased additionally.

### **Technologies**

- Suitable for a door weight of 40 up to 80 kg
- Max. door width 850 up to 1100 mm
- Adjustable closing speeds
- Adjustable closing force
- Hydraulic opening buffer
- Fixing arm optionally available
- EN power size 2 4