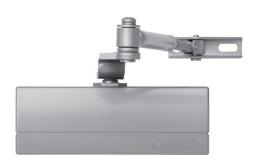

# AC5023 silver

Seite 1 von 1

#### CLOSING INTERIOR DOORS QUIETLY AND SAFELY

With this door closer, interior doors can be closed quietly and safely.

Often a gust of wind is enough to make your internal doors fly shut with a loud bang. Stop this quickly and easily with this door closer. The closer is suitable for lightweight internal doors with a width of up to 95 centimetres and a maximum weight of 60 kilograms. The closing speed is individually adjustable.

### **Technologies**

- Suitable for a door weight of 40 up to 60 kg
- Max. door width 850 up to 950 mm
- Adjustable closing speeds
- EN power size 2 3