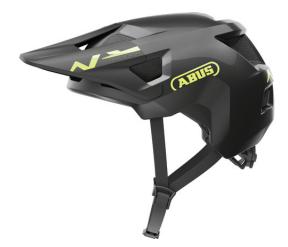

#### For casual riding fun

A helmet you can rely on: The YouDrop protects children and young people on adventurous trails and on every ride in everyday life.

The modern and stable design is reminiscent of mountain bike helmets also worn by MTB icons like Gabriel Wibmer. Whether on the way to school, in the skate park or on a tour with friends, the professional style looks cool and protects without compromise. A reflector, the visor with break-away function and sophisticated ventilation ensure a unique riding experience. To ensure that the YouDrop fits perfectly, young bikers can easily adjust it to their head circumference using the easy-grip wheel at the back of the head. This will help them master their next trail with confidence!

#### Technologies

- In-Mould for a permanent bond between the outer shell and the shock-absorbing helmet material (EPS)
- Excellent ventilation with 6 air inlets and 5 air outlets connected by flow channels
- Zoom Ace MTB: finely adjustable, height-adjustable adjustment system for fitting to head size
- Helmet fits well on ponytail wearers height-adjustable adjustment system at the back of the head creates space for ponytails
- Better visibility due to reflector with retro-reflective effect
- Detachable visor on the front edge
- Visor is held in place by hook and loop fastener so that in the event of a fall, the visor flies off and the neck is better protected on impact
- Removable and hand-washable padding provides maximum comfort for the wearer