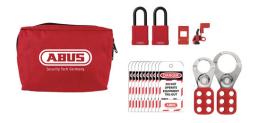

## Basic Pouch Kit K900 (97173)

Seite 1 von 1

Basic safety pouch kit

The basic safety pouch kit includes two 74/40 insulated padlocks, an E201 single-pole breaker lockout, a ST0701 1" hasp, a ST0702 1.5" hasp, a T100 "Do Not Operate" tag, and a ten-pack of cable ties.

## **Technologies**

- Includes: (2) 74/40 Padlocks, (1) 1" Hasp, (1) 1 1/2" Hasp, (1) Breaker Lockout, (3) Tags, (3) Ties, (1) Small Pouch
- Unrippable vinyl with matte surface to withstand moisture
- · Recycled plastic, high quality, made in the USA