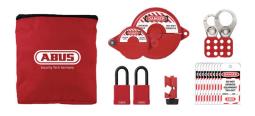

## Standard Pouch Kit K905 (97174)

Seite 1 von 1

Standard safety pouch kit

The standard safety pouch kit includes a B102 large pouch, two 74/40 insulated padlocks, an E201 single-pole breaker lockout, a ST0701 1" hasp, a ST0702 1.5" hasp, a T100 "Do Not Operate" tag, a ten-pack of cable ties, a V303 1-2.5" gate valve lockout, and V305 2.5"-5" gate valve lockout.

## Technologies

- Includes: (2) 74/40 Padlocks, (1) 1" Hasp, (1) 1 1/2" Hasp, (1) Breaker Lockout, (1) 1" 2 1/2" Valve Cover, (1) 2 1/2" 5" Valve Cover, (3) Tags, (3) Ties, (1) Large Pouch
- Unrippable vinyl with matte surface to withstand moisture
- Recycled plastic, high quality, made in the USA