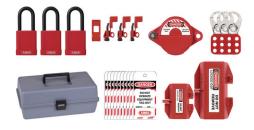

## Electrical Toolbox Kit K925 (97181)

Seite 1 von 1

Electrical safety toolbox

The electrical safety toolbox includes a B200 Toolbox, three 74/40 insulated padlocks, three E202 multi-pole breaker lockouts, one P110 small power plug lockout, one P550 large power plug lockout, three ST0702 1.5" hasps, a T100 "Do Not Operate" tag, a ten-pack of cable ties, and a V305 2.5"-5" gate valve lockout.

## Technologies

- Includes: (3) 74/40 Padlocks, (3) 1" Hasps, (3) Breaker Lockouts, (1) Large Plug Lockout, (1) Small Plug Lockout, (1) 1" 2 1/2" Gate Valve Lockout, (10) Tags, (10) Ties, (1) Lockout Toolbox
- Unrippable vinyl with matte surface to withstand moisture
- Recycled plastic, high quality, made in the USA