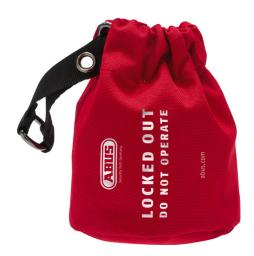

## ULC 100 (18099)

Seite 1 von 2

HIGH-QUALITY MATERIAL DRAWSTRING CINCH BAG

The universal lockout device for virtually every size water fountain spout.

Made of high-quality material, the tamper-resistant drawstring bag works on virtually every fountain type. The ULC 100 allows the water bottle filling station to remain operational while the spout is locked out. Installation requires no tools, and lockout completes with an ABUS padlock.

#### **Technologies**

- Lightweight drawstring bag made of high quality, durable polyester for repeated use
- Secures plug valves and water fountain spouts with a stem diameter ranging from 3/4" to 2 1/2"
- Accommodates padlocks with shackle thickness up to 5/16"
- Imprint clearly identifies fountain spout cannot be used when installed
- Easy to install no tools required
- Tamper resistant to ensure fountain spout is not accessible
- Foldable bag takes up minimal storage space