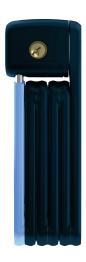

## BORDO™ Lite Mini 6055/60 MOVISTAR TEAM without bracket

Seite 1 von 1

## Technical data - BORDO™ Lite Mini 6055/60 MOVISTAR TEAM without bracket

| Locking type    | key           |
|-----------------|---------------|
| Weight [g]      | 400 g         |
| alarm function  | No            |
| color of facets | blue          |
| design color    | MOVISTAR      |
| EAN             | 4003318780622 |