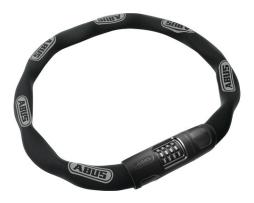

## 8808C/110 black

Seite 1 von 1

The right combo for proper security

Equipped with a two component moulded digits combination, the lock is easy to use and the digits are permanently visibility.

The complete plastic coating of the lock body and the distinctive textile tube of the chain prevent paint damage on the bike.

## Technologies

- 8 mm chain with fabric sleeve to prevent damage to the bicycle's paintwork
- The chain is made of specially hardened steel
- Two-component number reels guarantee long-term readability of the digits
- Individually configurable code