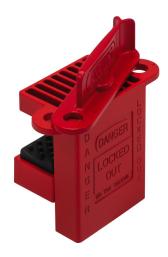

## V500 Set Universal Ball Valve Lockout Device with Safelex™ C506 Cable Lockout Device

Seite 1 von 1

ALWAYS FITS: OUR UNIVERSAL VALVE LOCKOUT V500

Because valve handles come in countless different shapes.

Our V500 universal valve lock always fits because it can be attached to all different kinds of valve handles. How does it work? The clamping area surrounds the handle and has an adjustable height. That means it can fit on ball valves of all shapes and sizes. The valve lock ensures that there is a mounting point for a cable lock. This cable lock connects the valve handle through the mounting point to a fixed counterpoint so that the ball valve is fixed in place and protected against unauthorized access.