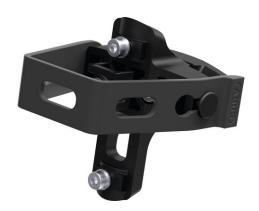

## Bracket SH SF BORDO™ Saddlefix + rain cap

Seite 1 von 1

## **Technologies**

- Universal adapter for space-saving attachment of various BORDO™ locks to saddle stays
- Your desired BORDO™ lock can be fixed to the adapter together with the corresponding bracket
- A rain cap is included in the scope of delivery:as splash and weather protection for your BORDO™ lock
- The holes on the adapter are analogous to those on a water bottle holder, so that this or the SportFlex lock could also be fixed to the adapter
- Screws are included in the scope of delivery

## Operation and use

- Adapter for attachment to the saddle
- Suitable for brackets SH 5700, 6000 and 6500
- Practical rain cover and protection against dirt and moisture