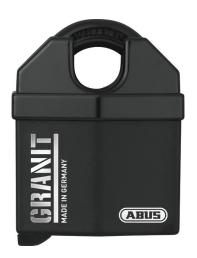

# GRANIT™ 37RK/60

Seite 1 von 2

### Technical data - GRANIT™ 37RK/60

| Depth e                      | 35 mm |
|------------------------------|-------|
| Height f                     | 85 mm |
| Horizontal clearance b       | 18 mm |
| Keyed alike                  | No    |
| Locking type                 | key   |
| Security Level Home Security | 10    |
| Security card                | No    |
| Shackle diameter d           | 11 mm |
| Vertical clearance c         | 16 mm |
| Weight [g]                   | 580 g |
| Width a                      | 65 mm |
| colour                       | black |
| type of cylinder             | Plus  |