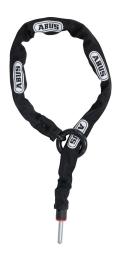

#### TWICE AS SECURE AGAINST BICYCLE THEFT

It couldn't be simpler - with this frame lock chain made of hardened steel, you have the perfect secondary security for your bicycle.

The Adaptor Chain 2.0 frame lock chain from ABUS makes it particularly easy to make your bicycle twice as secure: All you have to do is place the chain around a fixed object, pull the end with the lock through the ring on the chain and attach it to the frame lock housing or the Alarmbox 2.0. You will not need another key, nor will you need to lock the shackle separately. Thanks to the special coating on the ring, the paintwork of the bicycle remains protected when it is connected. The Adaptor Chain 2.0 connecting chain fits all ABUS frame locks with additional lock housing as well as the Alarmbox 2.0.

#### **Technologies**

- 6 and 8 mm square chain made of hardened steel
- Separate locking of the shackle is not necessary
- Various connection options
- Suitable for all ABUS frame locks and the Alarmbox 2.0
- Special coating on the loop ring protects the bike's paintwork from being damaged