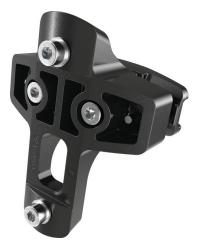

#### STAYS UNDER THE SADDLE

The new Saddlefix QST adapter makes the transportation of chain locks even more versatile.

The Saddlefix QST (SF QST) is the extension to the QickStore holder. This means that the small transport box can now also be easily attached to the seat post under the saddle. The Saddlefix QST - like the QuickStore holder - is suitable for chain locks with a diameter of 6 millimetres and a length of 85-110 centimetres. Always to hand - for rattle-free transport of chain locks.

## Technologies

- Adapter for attaching a lock holder under the saddle
- Suitable for the QST QuickStore holder

## Operation and use

• For attaching the QuickStore holder (QST) under the saddle