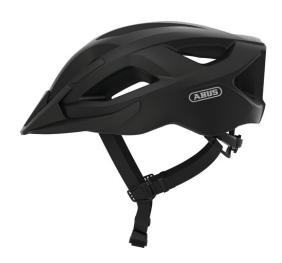

## Aduro 2.1 velvet black S

Seite 1 von 2

BE SPORTY WHILE ON THE MOVE

The Aduro 2.1 is the perfect combination of performance and comfort. A helmet that can keep up with any speed.

The Aduro 2.1 is a helmet for ambitious bikers. With its intelligent features, perfect fit and high standards of absolute safety, the Aduro 2.1 is always the right choice for cycling.

## **Technologies**

- In-Mold for a durable connection with the outer shell with shock-absorbing helmet material (EPS)
- High visibility due to bright reflectors
- Foamed-in fly nets
- Ponytail compatibility: Helmet well suited to plait wearers
- Excellent ventilation with 3 air inlets and 10 air outlets connected with flow channels
- Zoom Ace: Finely adjustable adjustment system with handy adjustment wheel for customisable fit
- Size adjustment via a solid ring made of 2 plastic components for optimum stability and positive fit