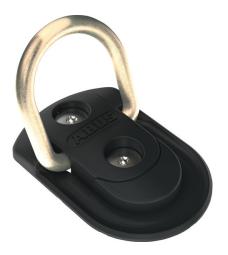

## EXTRA PROTECTION FOR YOUR TWO-WHEELER

With the WBA 60, you hugely increase safety for your bike in the cellar, garage or at the house.

An ABUS lock protects your bike even better when you connect it to a solid object. The WBA 60 wall and floor anchor is there so that this option can also be available in your bicycle cellar or garage. It offers you additional protection for your bike at any desired location.

## Technologies

- 10 mm thick shackle made of hardened special steel for maximum attack resistance
- Incl. mounting accessories

### Operation and use

- The anchor can be used to secure two-wheeled vehicles in garages, cellars and houses
- The WBA 60 can be mounted either on the floor or on the wall using the mounting accessories supplied. In combination with an ABUS lock it offers the highest security