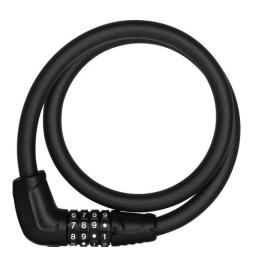

## Tresor 6415C/85/15 black without bracket

Seite 1 von 2

ABUS quality cable lock

The ABUS Tresor 6415C Cable Lock is a bike lock which comes with handy accessories and is a great, everyday supplement to your bike's security. Whether you use the ABUS Tresor 6415C Cable Lock as a single lock in situations where risk of theft is low or as a second lock, you can count on the ABUS quality.

With the ABUS Tresor 6415C Cable Lock, the essence is in the details: inside the discreet black PVC sleeve is a 15mm-thick, high-quality steel cable. The ABUS Tresor 6415C Cable Lock is available in 85 and 120cm, so you can choose the ideal version for your needs.

#### **Technologies**

- 15 mm thick, high-quality steel cable
- Plastic coating to prevent damage to the bicycle's paintwork
- Dark-touch function enables use in the dark, thanks to special number embossing
- Two-component number reels ensure long-term readability of the digits
- The number code can be set individually