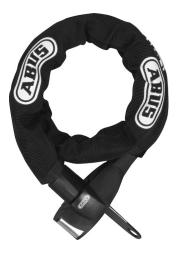

## Catena 680/75 LL black + bracket URB

Seite 1 von 2

ABUS chain lock for better protection against theft

The ABUS Catena 680 Chain Lock is reliable. The 6mm square chain inside the black textile sleeve sees to that. In proven ABUS quality, it is made of specially hardened steel and the textile sleeve prevents the chain from scratching your bike's paintwork.

Concerning ABUS quality, the Catena 680 black Chain Lock locks with a key rather than a combination code. That said, you only need the key for unlocking, because to lock the chain, you simply need to connect the two ends together and your bike is secured.

#### Technologies

- 6 mm square chain with textile sleeve incl. additional plastic sleeve to prevent damage to the paintwork
- The chain is made of specially hardened steel