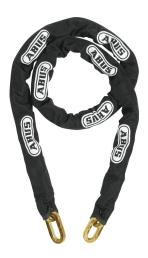

# **Technologies**

- Security chain made of special hardened steel
- Fabric sleeve prevents paint work and chrome from damage
- Chains in barrels: Customized lengths available
- Top security against all types of aggressive attacks

### Technical data - Chain 10KS170 black

| Weight [g]      | 3838 g        |
|-----------------|---------------|
| color of facets | black         |
| design color    | black         |
| EAN             | 4003318271663 |