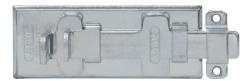

#### SLIDING BOLT

The ABUS 300 sliding bolt is especially suitable for outdoor use on yard gates or shed doors.

The zinc chromate coating provides high corrosion protection. All screws on the bolt are concealed. To prevent unauthorized access, a padlock should be used, such as the ABUS Titalium 80TI/40.