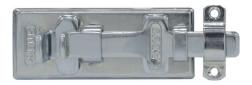

### SLIDING BOLT

The ABUS 300 sliding bolt is especially suitable for outdoor use on yard gates or shed doors.

The zinc chromate coating provides high corrosion protection. All screws on the bolt are concealed. To prevent unauthorized access, a padlock should be used, such as the ABUS Titalium 80TI/40.

# Technologies

- Corrosion-resistant
- Hardened bolt
- Hidden screws

#### **Variants**

• Sizes: 100, 120 and 140 mm

### Technical data - 300/100

| Hole Diameter c              | 9,3 mm        |
|------------------------------|---------------|
| Security Level Home Security | 6             |
| Weight [g]                   | 148 g         |
| Width a                      | 100 mm        |
| Width b                      | 39 mm         |
| colour                       | zinc plated   |
| EAN                          | 4003318089404 |