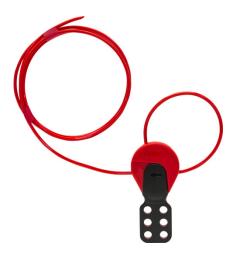

## C526 Safelex<sup>™</sup> Universal Cable Lockout Device Nylon 2 m (6 ft.)

Seite 1 von 1

THE ALL-PURPOSE SOLUTION FOR LOTO:

The cable can be used to secure valves, hand wheels, door hardware, or access points against unintended access.

The Safelex<sup>™</sup> cable lockouts are available with nylon cables of different lengths from 1 to 2 meters. The clamping mechanism ensures a firm hold and can be readjusted if necessary. Secured with up to six padlocks.