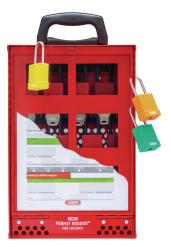

## B810 Permit Redbox<sup>™</sup> incl. wall bracket

Seite 1 von 1

PERMIT-TO-WORK TAKEN TO THE NEXT LEVEL

Common processes for safely shutting down systems in plants are often accompanied by documents called permits to work.

The B810 Permit Redbox<sup>™</sup> enables not only the storage of machinery and system locks, but also the integration of these documents. It thereby combines precision system security with the necessary safeguarding of the permits in a large, lockable viewing window. For more security and transparency during maintenance.