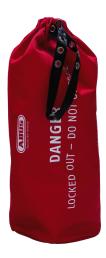

## P616 Control Panel Lockout Bag Small

Seite 1 von 1

SECURE CONTROL PANELS, CONTROLS, AND PLUGS AGAINST UNAUTHORIZED ACCESS

Striking red color plus drawstring bag made of lightweight, durable material

The eye-catching, signal red color of the P616 console lockout device ensures that accidental or unauthorized access is prevented. Furthermore, the draw-string bag is made from lightweight yet tough material. It is closed with a retaining strap that is secured using a padlock.