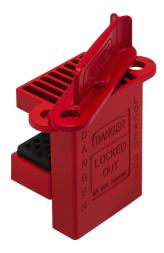

## ALWAYS FITS: OUR UNIVERSAL VALVE LOCKOUT V500

Because valve handles come in countless different shapes.

Our V500 universal valve lock always fits because it can be attached to all different kinds of valve handles. How does it work? The clamping area surrounds the handle and has an adjustable height. That means it can fit on ball valves of all shapes and sizes. The valve lock ensures that there is a mounting point for a cable lock. This cable lock connects the valve handle through the mounting point to a fixed counterpoint so that the ball valve is fixed in place and protected against unauthorized access.