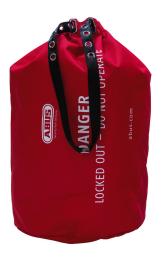

Seite 1 von 1

SECURE CONTROL PANELS, CONTROLS, AND PLUGS AGAINST UNAUTHORIZED ACCESS

Striking red color plus large-size drawstring bag made of lightweight, durable material

The eye-catching, signal red color of the P625 console lockout device ensures that accidental or unauthorized access is prevented. Furthermore, the draw-string bag is made from lightweight yet tough material. It is closed with a retaining strap that is secured using a padlock.