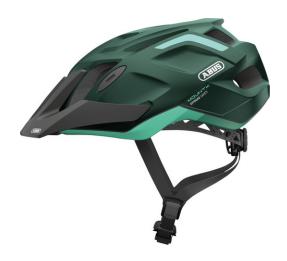

## MountK smaragd green M

Seite 1 von 2

#### **Technologies**

- In-Mold for a durable connection with the outer shell with shock-absorbing helmet material (EPS)
- High visibility due to bright reflectors
- Good ventilation with 5 air inlets and 10 air outlets connected with flow channels
- Size adjustment by means of a full ring made from hard-wearing and slightly malleable plastic for optimal stability and form fitting
- Bottom edge protection: Also protects the helmet from external influences
- Fly net for protection against insects