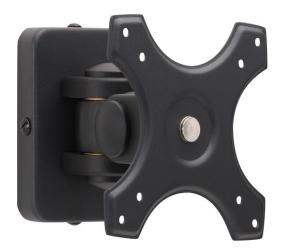

Art.-Nr. TVAC10500 Seite 1 von 1

This stable wall mounting bracket with internal cable routing and flexible adjustable hinges allows you to mount your CCTV monitors in a professional way. Mounting the monitor to the wall saves space at the workplace and allows you to install a monitor in locations where there is no available desktop space.

## **Technologies**

- For wall mounting of monitors
- VESA-compatible
- Suited for monitors from 17" to 28"
- Flexible, adjustable joints
- Max. load: 15 kg

## Technical data - Wall Mounting Bracket for Monitors

| Dimensions           | (W x H x D) 120 x 125 x 130 mm |
|----------------------|--------------------------------|
| Fastening            | VESA compatible                |
| Field of application | Wall bracket                   |
| Load capacity        | 15 kg                          |
| Voltage monitoring   | No                             |