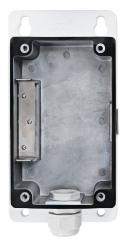

## **Junction Box**

Art.-Nr. TVAC31300 Seite 1 von 1

For protected indoor and outdoor wiring, the installation box in conjunction with the TVAC31310, TVAC31311, TVAC31320, TVAC31340, TVAC31430 wall mount can be a professional attachment to a wall.

## **Technologies**

- Can only be used in combination with TVAC31310, TVAC31311, TVAC31320, TVAC31340 or TVAC31430
- Compatible with TVAC31380, TVAC31381
- For protecting wiring both indoors and outdoors
- Sturdy aluminium construction
- Internal cable routing possible
- Colour: white
- 1 opening with G³/₄''connection for cabling

## Technical data - Junction Box

| Dimensions | (LxBxH) 243x123x63 mm |
|------------|-----------------------|
| Height     | 63 mm                 |
| Length     | 243 mm                |
| Width      | 123 mm                |