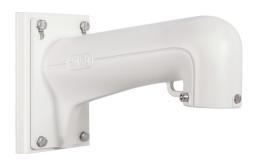

## Pole Mount incl. Long Wall Mount for PTZ Dome Cameras

Art.-Nr. TVAC31221 Seite 1 von 1

Adapter for mounting the TVAC31201 (310 mm) dome camera wall mounts on masts. Using the mast mount, dome cameras can be attached in inaccessible places or perfectly positioned on high masts as overview cameras. TVAC31201 (wall mount 310 mm) is included in the mast mount scope of delivery.

## Technical data - Pole Mount incl. Long Wall Mount for PTZ Dome Cameras

| Dimensions       | (W x H x D) 117 x 194 x 46 mm |
|------------------|-------------------------------|
| Height           | 194 mm                        |
| Housing material | Aluminium                     |
| Length           | 46 mm                         |
| Width            | 117 mm                        |