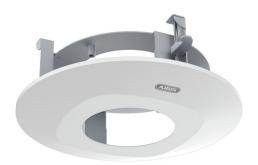

## **Ceiling Mount Frame**

Art.-Nr. TVAC31330 Seite 1 von 1

The ceiling mount frame is an optional accessory for IP Dome IPCB72520, IPCB74520, IPCB78520, IPCB72501. When the Universal Dome is mounted in a recess, in the (suspended) ceiling, the mount frame will ensure the camera is stable in position. It also offers an optimum privacy shield, which ensures reliable monitoring both indoors and out. Mounting accessories are provided.

## Technologies

- Compatible with IPCB72520, IPCB74520, IPCB78520, IPCB72501
- Ceiling mount frame for use indoors and outdoors
- Provides cover and protection when mounting on ceilings
- Cover made of white plastic
- Installation kit including mounting accessories