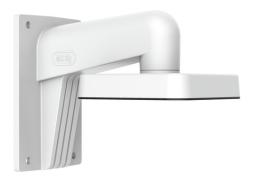

## Wall bracket

Art.-Nr. TVAC31340 Seite 1 von 1

The stable wall mount with internal cabling makes it possible to mount the IPCB72520, IPCB74520, IPCB78520, IPCB72501 IP Dome Cameras on a wall in a professional manner. The wall mount can be installed together with the TVAC31300 Installation Box to protect the cabling both indoors and outdoors.

## **Technologies**

- Compatible with IPCB72520, IPCB74520, IPCB78520, IPCB72501
- Internal cabling is possible
- Sturdy aluminium construction for indoors and outdoors