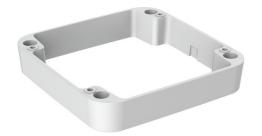

## Adapter for ceiling mount

Art.-Nr. TVAC31420

Seite 1 von 1

The adapter is an optional accessory for IP Dome IPCB72520, IPCB74520, IPCB78520, IPCB72501. When surface mounting the Universal Dome on the ceiling, the Adapter is used to provide shielding for the connecting cables and also protects it from environmental factors and tampering attempts.

## Technologies

- Compatible with IPCB72520, IPCB74520, IPCB78520, IPCB72501
- Conceals and protects wiring when mounted on the ceiling
- Colour: white

| rechnical data - Adapter for ceiling mount |        |  |
|--------------------------------------------|--------|--|
| Height                                     | 25 mm  |  |
| Length                                     | 143 mm |  |
| Width                                      | 143 mm |  |