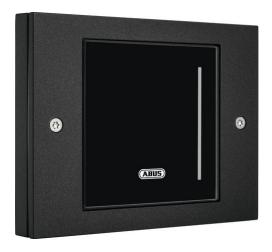

## **Technologies**

- Ideal complement to the wAppLoxx Pro system
- High quality and scratch resistant glass front
- Identification of access authorizations by reading the locking medium
- Visual and audible signaling or function display
- GIRA TX44 frame (included) suitable in the colors black or white

## Technical data - WLX Pro Wall Reader IP44 black

| Area of application        | Indoor and sheltered outdoor use |
|----------------------------|----------------------------------|
| Colour                     | black                            |
| Connections                | BUS                              |
| Dimensions                 | 110 x 86 x 17 (Gira frame) mm    |
| Housing material           | PVC with genuine glass           |
| IP protection class        | 44                               |
| Max. operating temperature | 60 °C                            |
| Min. operating temperature | -25 °C                           |