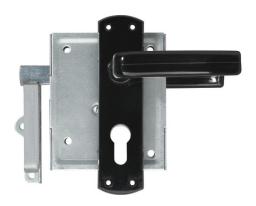

# External door sash lock ASS HF PZ for door cylinders (DIN R/L 60)

Seite 1 von 1

# **Technologies**

- Zinc plated lock body
- Sturdy steel deadbolt
- Solid mechanics
- For door widths up to 60 mm
- HF = rising latch
- PZ = prepared for door cylinder
- BB = with one lever key
- Pair of handels and outer cover included
- External plate and lever pair: black