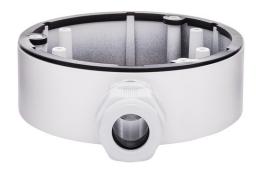

## Junction Box Ball Dome

Art.-Nr. TVAC32500 Seite 1 von 1

The installation box enables the camera to be professionally attached for protected cabling indoors and outdoors.

## Technologies

- Compatible with IPCB54511A, IPCB54511B, IPCB58511A, IPCB58511B
- For a protected and concealed wiring indoors and outdoors
- Robust aluminum construction
- Colour: white

## Technical data - Junction Box Ball Dome

| Colour           | white                                                                  |
|------------------|------------------------------------------------------------------------|
| Compatible with  | IPCB54511A, IPCB54511B, IPCB58511A, IPCB58511B, IPCS54511A, IPCS54511B |
| Diameter         | 137 mm                                                                 |
| Dimensions       | 137x137x42 mm                                                          |
| Gross weight     | 0,4 kg                                                                 |
| Height           | 42 mm                                                                  |
| Housing material | aluminum                                                               |
| Length           | 120 mm                                                                 |
| Net weight       | 0,28 kg                                                                |
| Width            | 137 mm                                                                 |