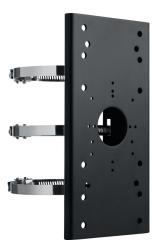

## Pole Mount Black

Art.-Nr. TVAC32000X Seite 1 von 1

Using the mast mount, selected cameras can be attached in inaccessible places or perfectly positioned on high masts as overview cameras. The cameras can be conveniently screwed onto the front cover, facilitating and speeding up the mounting process.

## **Technologies**

- Mount for easy attachment to masts and pipes
- Ideal for masts with a diameter of 67–127 mm
- Colour: Black