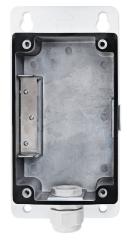

## Junction Box for Wall Mount

## Art.-Nr. TVAC32020

Seite 1 von 1

For protected indoor and outdoor wiring, the installation box in conjunction with the TVAC32520 oder TVAC32720 wall mount can be a professional attachment to a wall.

## Technologies

- Can only be used in combination with TVAC32520 or TVAC32720
- Compatible with TVAC32000, TVAC32010
- For protecting wiring both indoors and outdoors
- Sturdy aluminium construction
- Internal cable routing possible
- Colour: white