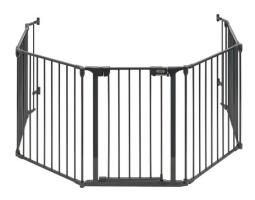

## Fireplace guard JC9500 FELIX

Seite 1 von 2

Secure fireplaces etc.

Keep children away from hearths and other fireplaces with our FELIX fireplace guard.

Babies, toddlers and preschool children often know no fear of contact or first have to learn that they have to be careful of some things. Therefore, additionally secure your hearth or fireplace so that nothing happens to children. Among other things, FELIX can be permanently mounted on the wall. To be able to step directly up to the hearth or fireplace to add wood, you can open and close FELIX using a flexible element.

#### Technologies

- Incl. 5 panels and brackets for wall mounting
- Total length: 315 cm
- Height of the fireplace guard: 74 cm
- Total length of all elements: 315 cm
- Distance between the bars: approx. 60 mm
- Distance between the bars: approx. 60 mm