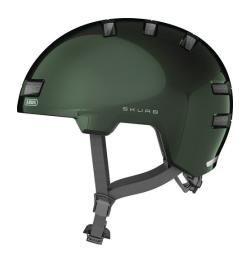

## Skurb moss green M

Seite 1 von 2

Urban Safety. Urban Lifestyle.

The ABUS Skurb is the perfect solution for commuters and trendy sportspeople - either for skating, longboarding or BMX.

For those who previously had to wear a heavy ABS hard shell helmet in one-size-fits-all will like the style and features of this trendy bike helmet.

#### **Technologies**

- In-Mold for a durable connection with the outer shell with shock-absorbing helmet material (EPS)
- Ponytail compatibility: Helmet well suited to plait wearers
- Size adjustment via a solid ring made of 2 plastic components for optimum stability and positive fit
- Zoom Ace fine adjustment system with a non-slip adjusting wheel
- Detachable Full-ring for best comfort
- Optimum ventilation for this helmet type with 2 air inlets and 10 air outlets

#### Technical data - Skurb moss green M

| Head size               | 55-59 cm |
|-------------------------|----------|
| Peak                    | No       |
| Size                    | M        |
| Smart - Crash Detection | no       |
| Visor                   | No       |
| Weight                  | 310 g    |