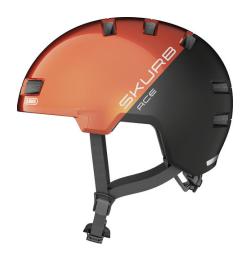

## Skurb ACE goldfish orange M

Seite 1 von 2

Urban Safety. Urban Lifestyle.

The ABUS Skurb is the perfect solution for commuters and trendy sportspeople - either for skating, longboarding or BMX.

For those who previously had to wear a heavy ABS hard shell helmet in one-size-fits-all will like the style and features of this trendy bike helmet. In particular, the unique surface consisting of matt and glossy parts creates an eye-catching effect.