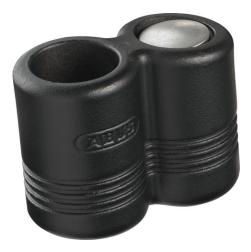

### PERFECT THEFT PROTECTION FOR YOUR OUTBOARD MOTOR

The 808 REEF SB lock from ABUS is a reliable anti-theft device for your bolted outboard motor. High levels of security and excellent operator comfort.

To ensure the 808 Reef SB outboard motor lock can provide optimal protection for your engine, the lock body, the bolt and the security-relevant parts of the locking mechanism are made of specially hardened steel. No additional drilling is required for installation. The VDS-approved lock has a special corrosion protection which guarantees safety and function even in extreme cold and under salt water.

# Technologies

- Hardened precision-cast lock body
- Includes lock lubricant
- Highly corrosion resistant (cylinder and lock body)
- Rattle prevention
- Very compact construction
- Forced locking function after locking, the key can only be removed if the lock is properly closed
- Plus cylinder with unique key service (keyed-alike option with other marine products possible)