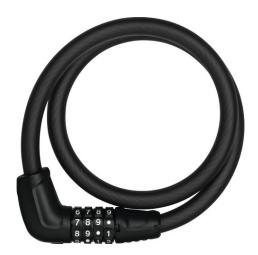

## Tresor 6415C/85/15 black + bracket SCMU

Seite 1 von 2

ABUS quality cable lock

The ABUS Tresor 6415C Cable Lock is a bike lock which comes with handy accessories and is a great, everyday supplement to your bike's security. Whether you use the ABUS Tresor 6415C Cable Lock as a single lock in situations where risk of theft is low or as a second lock, you can count on the ABUS quality.

With the ABUS Tresor 6415C Cable Lock, the essence is in the details: inside the discreet black PVC sleeve is a 15mm-thick, high-quality steel cable. The ABUS Tresor 6415C Cable Lock is available in 85 and 120cm, so you can choose the ideal version for your needs.

#### Technologies

- 15 mm thick, high-quality steel cable
- Plastic coating to prevent damage to the bicycle's paintwork
- Dark-touch function enables use in the dark, thanks to special number embossing
- Two-component number reels ensure long-term readability of the digits
- The number code can be set individually