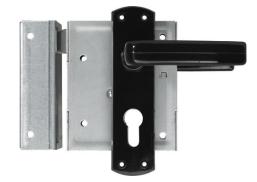

# External door sash lock ASS SF PZ for door cylinders (DIN R/L 60)

Seite 1 von 1

#### Technologies

- Lock body made from galvanized steel
- Solid steel latch
- Solid mechanical construction
- Door leaf thickness to 60 mm
- SF = with closing latch
- PZ = prepared for door cylinder
- BB = with lever key
- Pair of handels and outer cover included
- External plate and lever pair: black

### Operation and use

- Universal application
- Suitable for DIN left and right doors and gates