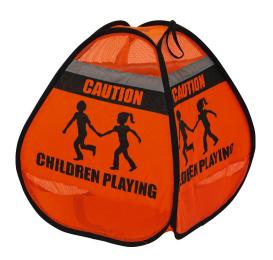

#### FROLICKING IN THE DRIVEWAY?

You bet!: Set up our 3D warning sign LUKE!

Whether it's riding a tricycle, playing ball or hide and seek: Children love playing outside. Even if they play in the courtyard driveway or in a play street:

To warn other road users, simply put up our LUKE warning sign. The bright orange colour is very visible from a distance and thus attracts attention.

## **Technologies**

- Reflector strips increase visibility in twilight
- Height: approx. 64 centimetres
- Easy to assemble and dismantle
- Easy to transport
- Large pocket, for example to weigh the 3D warning tent down with a stone

### Operation and use

- Alerts road users to children playing
- For courtyard entrances, roadside and residential 'play' streets

Seite 2 von 2