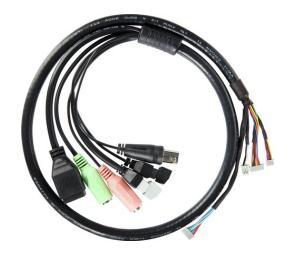

## Art.-Nr. TVAC40720

Seite 1 von 1

Extended connecting cable for the IPCA32500 camera

This connecting cable is required in order to use the additional alarm input/output and audio input/output functions of the dome camera.

## Technologies

• With RJ45 connection, power supply, test monitor output, alarm input/output and audio input/output

## Technical data - Connecting Cable for IPCA32500

| Cable diameter | 9 mm                                                                                     |
|----------------|------------------------------------------------------------------------------------------|
| Cable length   | 0,5 m                                                                                    |
| Connections    | 1 x RJ45, 1 x BNC, 1 x DC (2 Pin), 1 x Audio In (3.5mm phone jack), 1 x Audio Out (3.5mm |
|                | phone jack), Alarm In/Out                                                                |