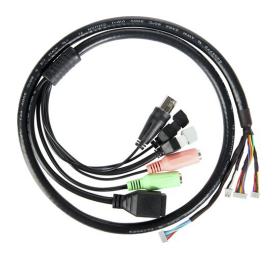

## Connecting Cable for IPCA72500

Art.-Nr. TVAC40730 Seite 1 von 1

Extended connecting cable for the IPCA72500 camera

This connecting cable is required in order to use the additional alarm input/output and audio input/output functions of the dome camera.

## **Technologies**

• With RJ45 connection, power supply, test monitor output, alarm input/output and audio input/output

## Technical data - Connecting Cable for IPCA72500

| Cable diameter | 9 mm                                                                                     |
|----------------|------------------------------------------------------------------------------------------|
| Cable length   | 0,6 m                                                                                    |
| Connections    | 1 x RJ45, 1 x BNC, 1 x DC (2 Pin), 1 x Audio In (3.5mm phone jack), 1 x Audio Out (3.5mm |
|                | phone jack), Alarm In/Out                                                                |